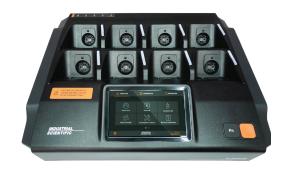

The T-Dock™ is an intelligent, automated instrument management station for compatible instruments. It offers ultra-fast bump testing capabilities for up to 8 instruments simultaneously. The 8 cradles work simultaneously to make the maximum utilization of the space, time, and span gas, enhancing the productivity of safety professions.

The T-Dock™ operates on an Android 7.1 operating system which makes it easy to install, and its 5-inch color LCD touchscreen guides the user through the installation and operation procedures. Downloading data from compatible instruments is achieve via USB Flash memory. The T-Dock™ is also compatible with direct connection to a USB printer for output of reports and certificates.

#### **DISPLAY**

5" Color LCD Touchscreen