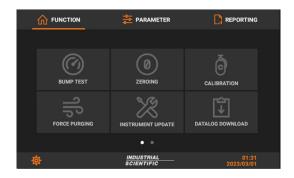

The T-Dock™ operates on an Android 7.1 operating system which makes it easy to install, and its 5-inch color LCD touchscreen guides the user through the installation and operation procedures. Downloading data from compatible instruments is achieve via USB Flash memory. The T-Dock™ is also compatible with direct connection to a USB printer for output of reports and certificates.

#### MENU NAVIGATION

Three Physical buttons and capacitive touchscreen

# **AUTOMATIC TESTS**

Automatic Bump Test, Automatic Calibration, Automatic Zeroing & Purging

2 Pumps, each with flow rate of 500 ml/min per cradle