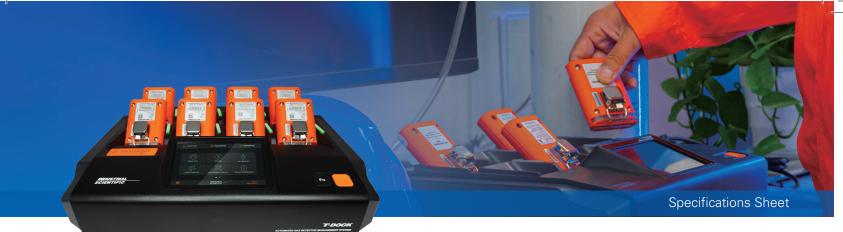

The T-Dock™ is an intelligent, automated instrument management station for compatible instruments. It offers ultra-fast bump testing capabilities for up to 8 instruments simultaneously. The 8 cradles work simultaneously to make the maximum utilization of the space, time, and span gas, enhancing the productivity of safety professions.

The T-Dock™ operates on an Android 7.1 operating system which makes it easy to install, and its 5-inch color LCD touchscreen guides the user through the installation and operation procedures. Downloading data from compatible instruments is achieve via USB Flash memory. The T-Dock™ is also compatible with direct connection to a USB printer for output of reports and certificates.

The T-Dock  $^{\!\scriptscriptstyle\mathsf{M}}$  is the perfect solution for turnarounds, shut-downs and mobile application as it can be power via a USB-C power bank for situations where mains electrical connections may be difficult to find.